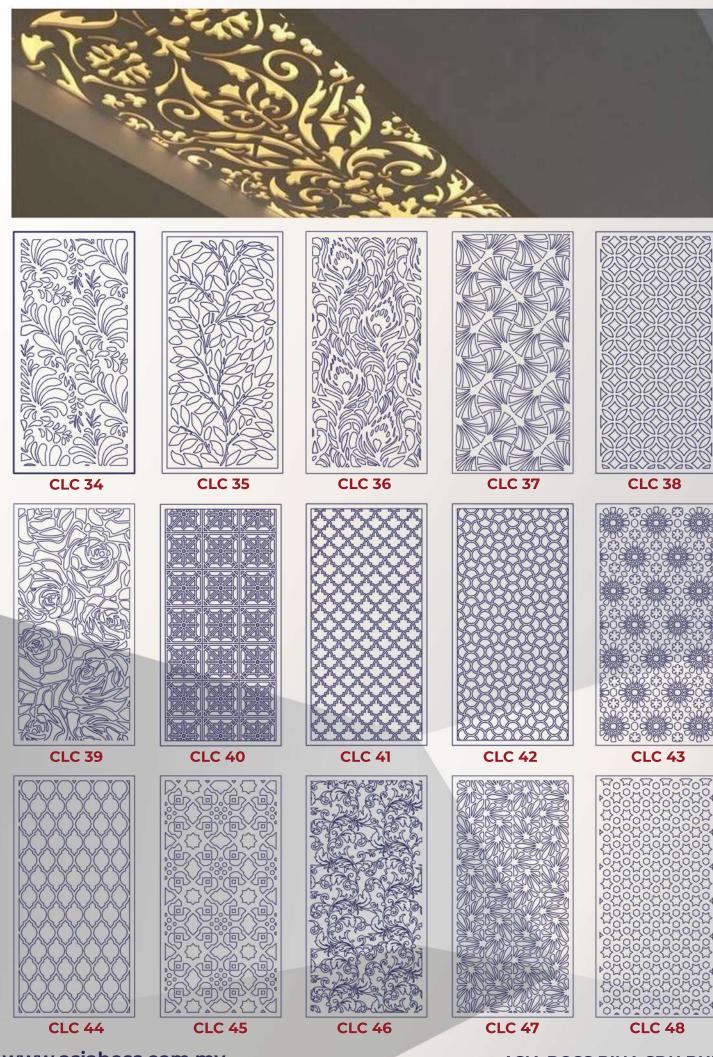

#### **FLORAL DESIGN**

Floral design or flower arrangement is the art of using plant materials and flowers to create an eye-catching and balanced composition or display. It is also a design which uses flowers and other nature elements such as seed pods, leaves, and marine plants.

# **DESIGN**

**CLC 26** 

**CLC 27** 

**CLC 28** 

**CLC 29** 

**CLC 30** 

**CLC 31** 

**CLC 32** 

**CLC 33** 