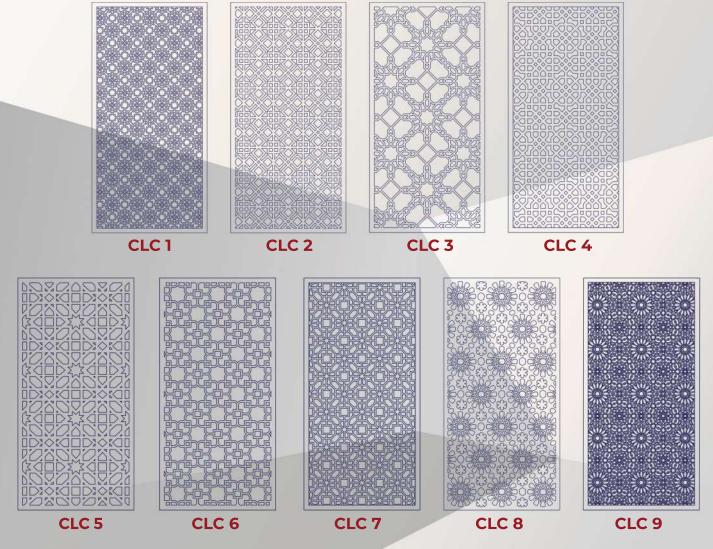

#### **ISLAMIC GEOMETRY DESIGN**

Islamic decoration, which tends to avoid using figurative images, makes frequent use of geometric patterns. geometric designs in Islamic art are often built on combinations of repeat squares Geometric patterns occur in a variety of forms in Islamic art and architecture