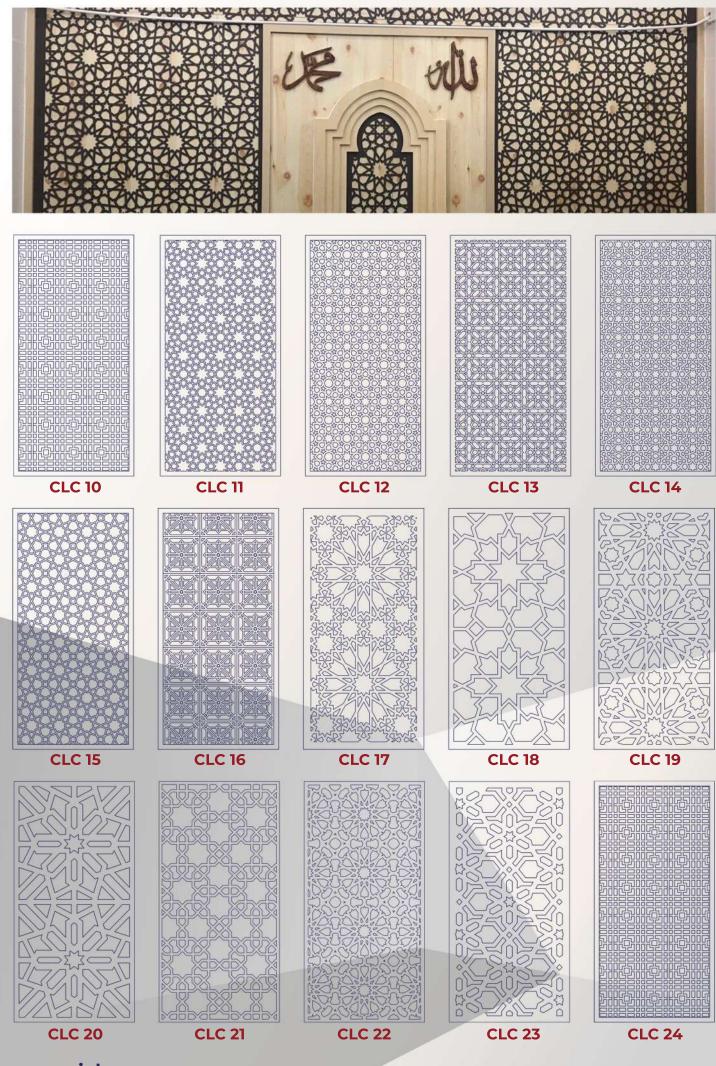

#### **ISLAMIC GEOMETRY DESIGN**

Islamic decoration, which tends to avoid using figurative images, makes frequent use of geometric patterns. geometric designs in Islamic art are often built on combinations of repeat squares Geometric patterns occur in a variety of forms in Islamic art and architecture