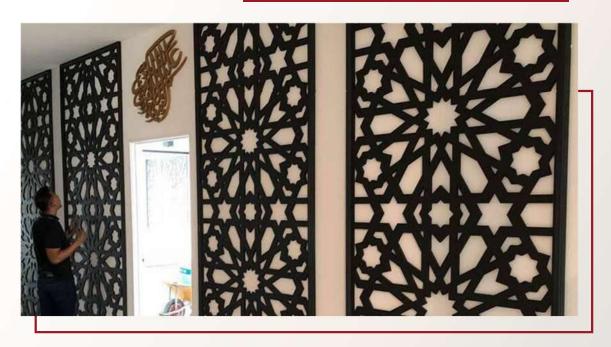

#### **ISLAMIC GEOMETRY DESIGN**

Islamic decoration, which tends to avoid using figurative images, makes frequent use of geometric patterns. geometric designs in Islamic art are often built on combinations of repeat squares Geometric patterns occur in a variety of forms in Islamic art and architecture