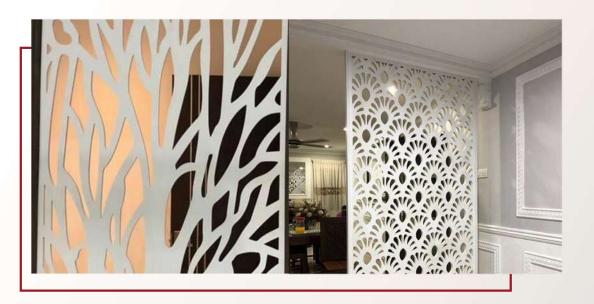

#### **FLORAL DESIGN**

Floral design or flower arrangement is the art of using plant materials and flowers to create an eye-catching and balanced composition or display. It is also a design which uses flowers and other nature elements such as seed pods, leaves, and marine plants.